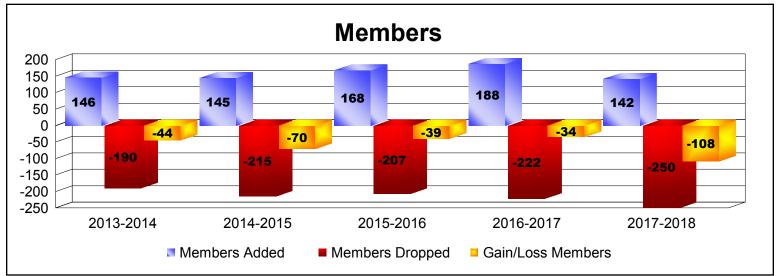

District 30 S

As of June 2018 Cumulative

| Year      | New<br>Clubs | Dropped<br>Clubs | Gain/<br>Loss<br>Clubs | New<br>Members | Charter<br>Members | Reinstate<br>Members | Transfer<br>Members | Total<br>Member<br>Added | Total<br>Members<br>Dropped | Gain/<br>Loss<br>Members |
|-----------|--------------|------------------|------------------------|----------------|--------------------|----------------------|---------------------|--------------------------|-----------------------------|--------------------------|
| 2013-2014 | 0            | -2               | -2                     | 113            | 15                 | 12                   | 6                   | 146                      | -190                        | -44                      |
| 2014-2015 | 0            | -3               | -3                     | 136            | 1                  | 6                    | 2                   | 145                      | -215                        | -70                      |
| 2015-2016 | 1            | -6               | -5                     | 117            | 32                 | 15                   | 4                   | 168                      | -207                        | -39                      |
| 2016-2017 | 2            | -2               | 0                      | 104            | 60                 | 18                   | 6                   | 188                      | -222                        | -34                      |
| 2017-2018 | 0            | -3               | -3                     | 130            | 5                  | 4                    | 3                   | 142                      | -250                        | -108                     |
| Average   | 1            | -3               | -3                     | 120            | 23                 | 11                   | 4                   | 158                      | -217                        | -59                      |