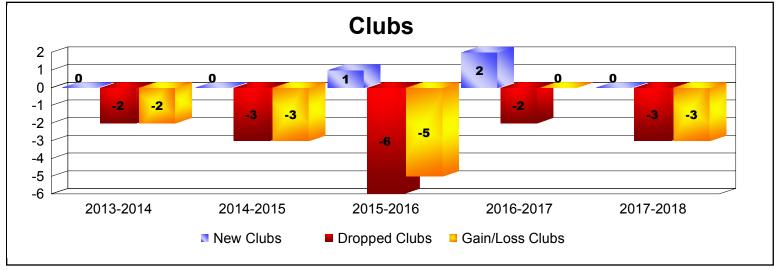

District 30 S

As of June 2018 Cumulative

| Year      | New<br>Clubs | Dropped<br>Clubs | Gain/<br>Loss<br>Clubs | New<br>Members | Charter<br>Members | Reinstate<br>Members | Transfer<br>Members | Total<br>Member<br>Added | Total<br>Members<br>Dropped | Gain/<br>Loss<br>Members |
|-----------|--------------|------------------|------------------------|----------------|--------------------|----------------------|---------------------|--------------------------|-----------------------------|--------------------------|
| 2013-2014 | 0            | -2               | -2                     | 113            | 15                 | 12                   | 6                   | 146                      | -190                        | -44                      |
| 2014-2015 | 0            | -3               | -3                     | 136            | 1                  | 6                    | 2                   | 145                      | -215                        | -70                      |
| 2015-2016 | 1            | -6               | -5                     | 117            | 32                 | 15                   | 4                   | 168                      | -207                        | -39                      |
| 2016-2017 | 2            | -2               | 0                      | 104            | 60                 | 18                   | 6                   | 188                      | -222                        | -34                      |
| 2017-2018 | 0            | -3               | -3                     | 130            | 5                  | 4                    | 3                   | 142                      | -250                        | -108                     |
| Average   | 1            | -3               | -3                     | 120            | 23                 | 11                   | 4                   | 158                      | -217                        | -59                      |